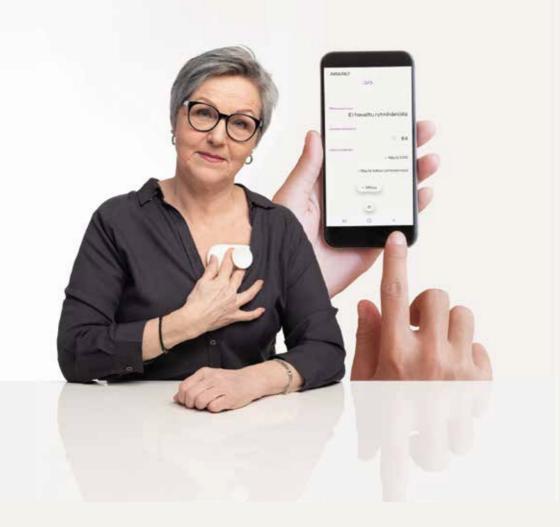

#### Medical device

Awario service produces ECG report from every measurement which allows diagnosis of arrhythmias with a high accuracy.

The Awario Event service is intended for patients who have feelings of arrhythmia, but the cause of the sensation has not been diagnosed. The patient is lent an Awario Care measuring device to take home for the duration of the remote monitoring period. A healthcare professional can monitor measurement remotely via the Awario Portal.

## Awario Event – arrythmia monitoring that doesn't waste your time.

Patient performs five ECG recordings per day for a two weeks period.