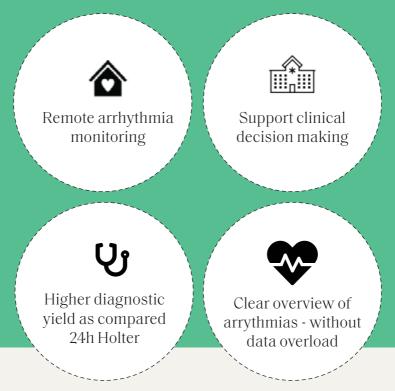

#### Medical device

Awario service produces ECG report from every measurement which allows diagnosis of arrhythmias with a high accuracy.

The Awario Event service is intended for patients who have feelings of arrhythmia, but the cause of the sensation has not been diagnosed. The patient is lent an Awario Care measuring device to take home for the duration of the remote monitoring period. A healthcare professional can monitor measurement remotely via the Awario Portal.

Our system is designed to reduce the time spent going through clinically irrelevant ECG tracings.

## Awario Event – arrythmia monitoring that doesn't waste your time.

Patient performs five ECG recordings per day for a two weeks period.